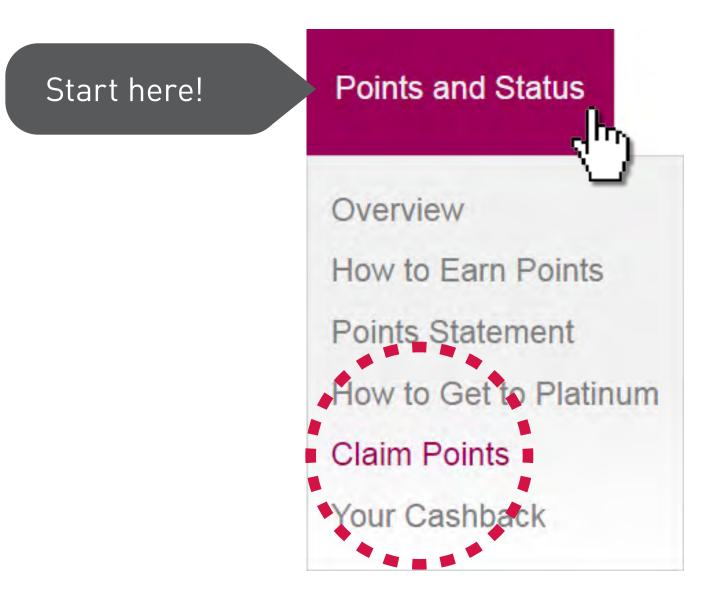

# AIA Vitality Health Check / Screening and Prevention

Click Claim Points from dropdown menu.

# 

## **Claim Your AIA Vitality Points**

You can manually claim points for your health checks, fitness assessment and any organised fitness events you participate in.

screening.

Screening and Prevention

Earn up to 1,000 AIA Vitality Points for each