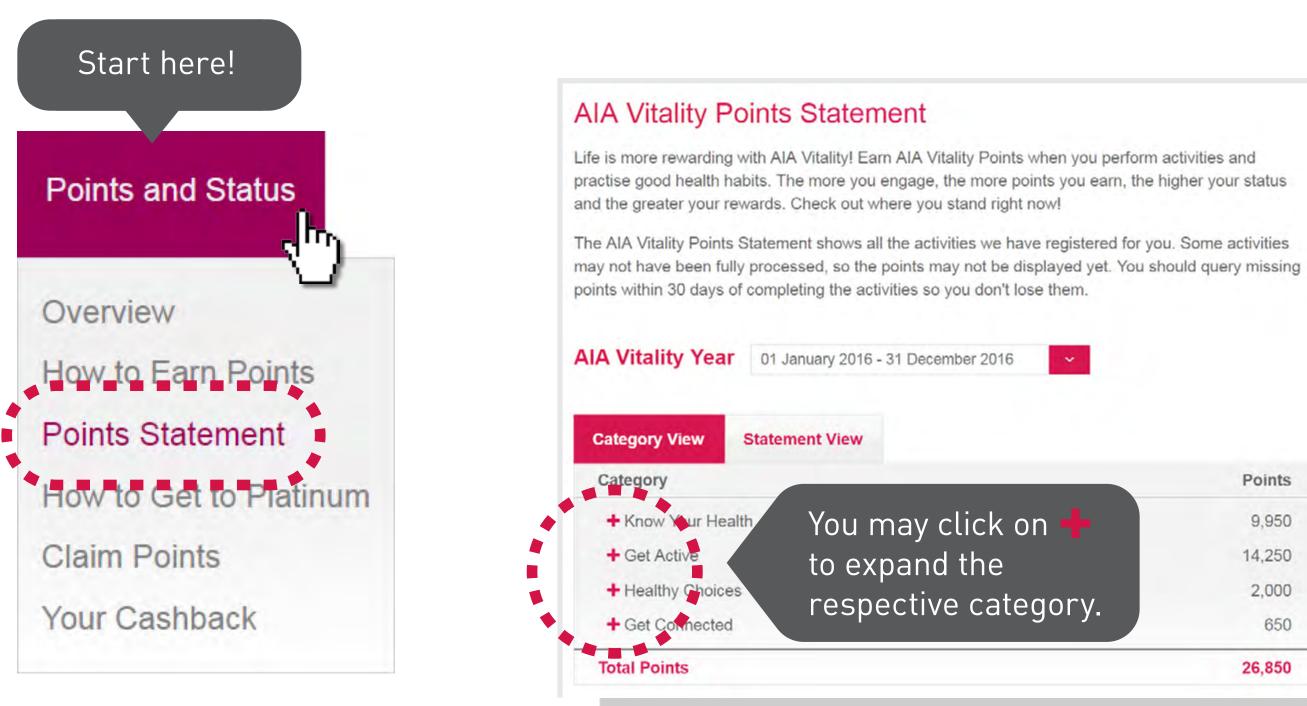

# **Check Your Points Statement**

Click Points Statement from dropdown menu.

Category View.

## **AIA Vitality Points Statement**

Life is more rewarding with AIA Vitality! Earn AIA Vitality Points when you perform activities and practise good health habits. The more you engage, the more points you earn, the higher your status and the greater your rewards. Check out where you stand right now!

The AIA Vitality Points Statement shows all the activities we have registered for you. Some activities may not have been fully processed, so the points may not be displayed yet. You should query missing points within 30 days of completing the activities so you don't lose them.