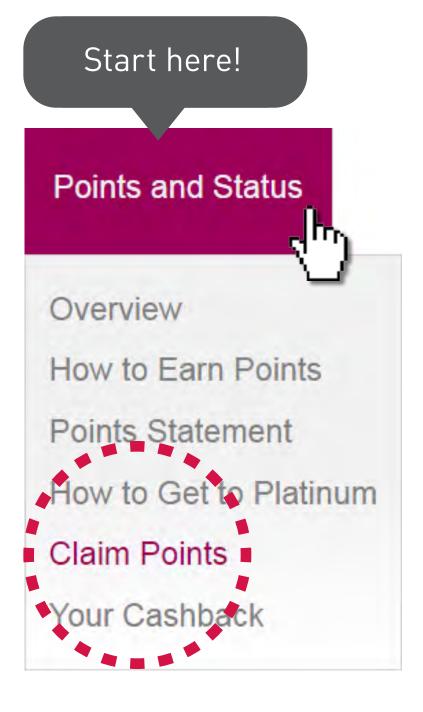

# AIA Vitality Health Check / Screening and Prevention

Click Claim Points from dropdown menu.

Claim points now

Organised Fitness Events

Earn AIA Vitality Points for particip

Click here to claim points for Screening and Prevention.

Claim points now

Click 'Claim points now'.

Click here to claim points for AIA Vitality Health Check.

# AIA Vitality Health Check / Screening and Prevention