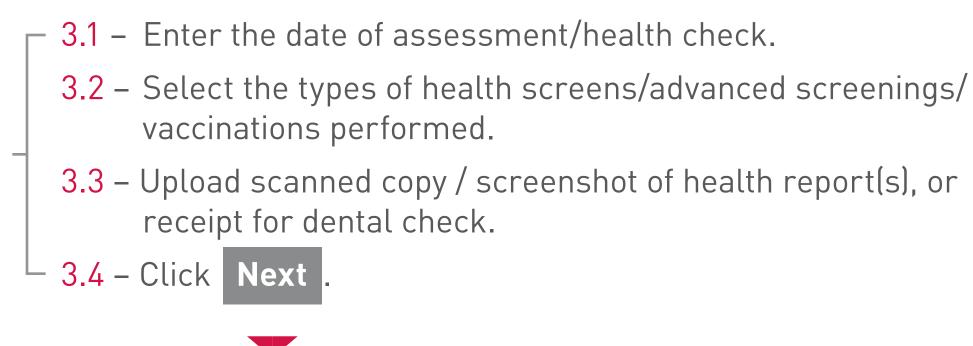

# Earn Additional Points

4.1 AIA Vitality Health Check / Screening and Prevention
4.2 Organised Fitness Events
4.3 Check Your Point Statement

# AIA Vitality Health Check / Screening and Prevention

Click Claim Points from dropdown menu.

# 

## **Claim Your AIA Vitality Points**

You can manually claim points for your health checks, fitness assessment and any organised fitness events you participate in.

screening.

Screening and Prevention

Earn up to 1,000 AIA Vitality Points for each

advanced screening, vaccination and dental

### AIA Vitality Health Check

Earn up to 6,000 AIA Vitality Points when you have your AIA Vitality Health Check.

You may also claim points for any of the screening tests done at your preferred healthcare provider by submitting proof of your results

Claim points now

Organised Fitness Events

Earn AIA Vitality Points for particip

Click here to claim points for Screening and Prevention.

Claim points now

Click 'Claim points now'.

Click here to claim points for AIA Vitality Health Check.

# AIA Vitality Health Check / Screening and Prevention

# 3.5 – Click Confirm

**Steps** 

Please allow up to 14 days for points to be reflected in the portal.