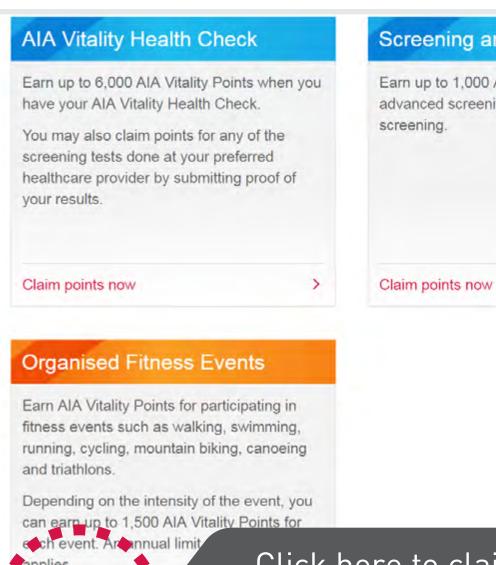

## **Claim Your AIA Vitality Points**

You can manually claim points for your health checks, fitness assessment and any organised fitness events you participate in.

screening.

Screening and Prevention

Earn up to 1,000 AIA Vitality Points for each

advanced screening, vaccination and dental

### AIA Vitality Health Check

Earn up to 6,000 AIA Vitality Points when you have your AIA Vitality Health Check.

You may also claim points for any of the screening tests done at your preferred healthcare provider by submitting proof of your results

Claim points now

Organised Fitness Events

Earn AIA Vitality Points for particip

Click here to claim points for Screening and Prevention.

Claim points now

Click 'Claim points now'.

Click here to claim points for AIA Vitality Health Check.

# Screening and Prevention Earn up to 1,000 AIA Vitality Points for each advanced screening, vaccination and dental screening. Screening Claim points now

Plea to b

Please allow up to 14 days for the points to be reflected in your portal.