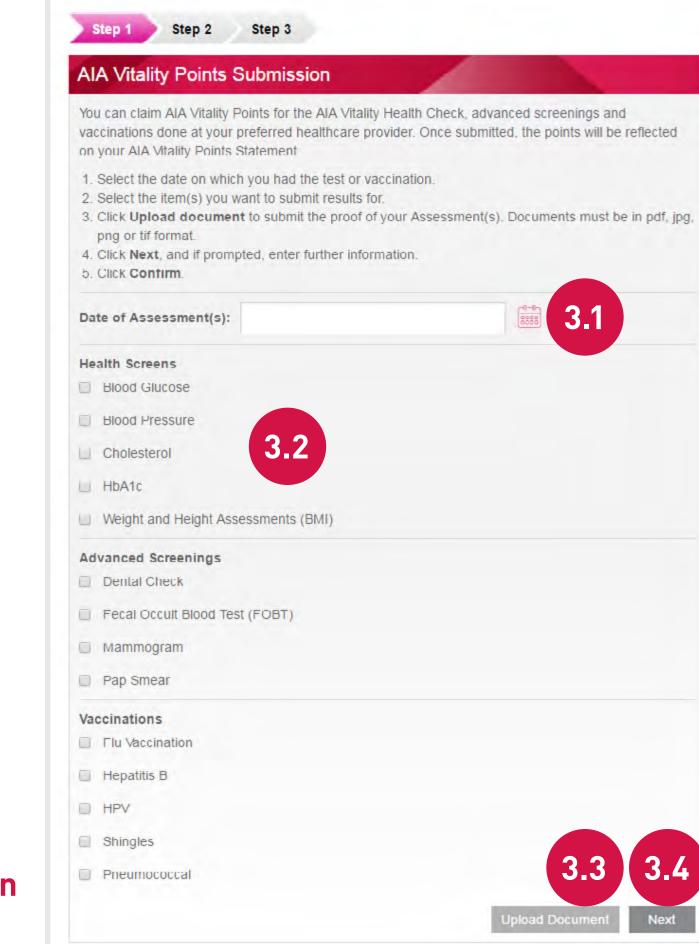

# 

| AIA Vitality Points Sub | mission     |         |        |
|-------------------------|-------------|---------|--------|
| Date of assessment:     | 03 Nov 2016 |         |        |
| Attached documents:     | 1.png       |         |        |
| Advanced Screenings     |             | 3       | 3.5    |
| Dental Assessment       |             |         |        |
|                         |             | Back Co | onfirm |

# 3.5 – Click Confirm

**Steps** 

Please allow up to 14 days for points to be reflected in the portal.

### **Claim Points**

Key in all the information required. Tick the declaration and

click Submit

4.3