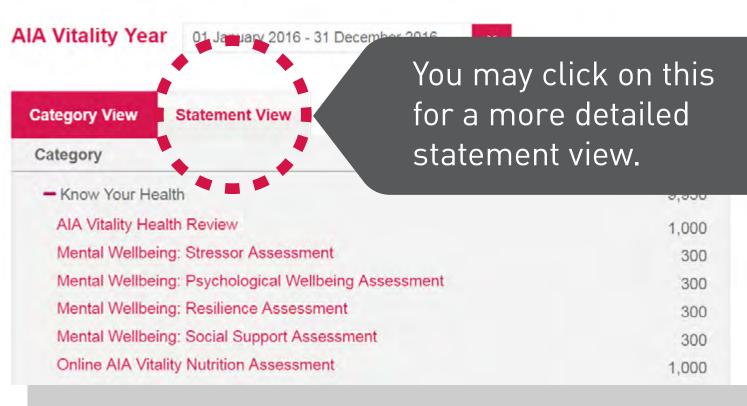

## **AIA Vitality Points Statement**

Life is more rewarding with AIA Vitality! Earn AIA Vitality Points when you perform activities and practise good health habits. The more you engage, the more points you earn, the higher your status and the greater your rewards. Check out where you stand right now!

The AIA Vitality Points Statement shows all the activities we have registered for you. Some activities may not have been fully processed, so the points may not be displayed yet. You should query missing points within 30 days of completing the activities so you don't lose them.

**Statement View.** 