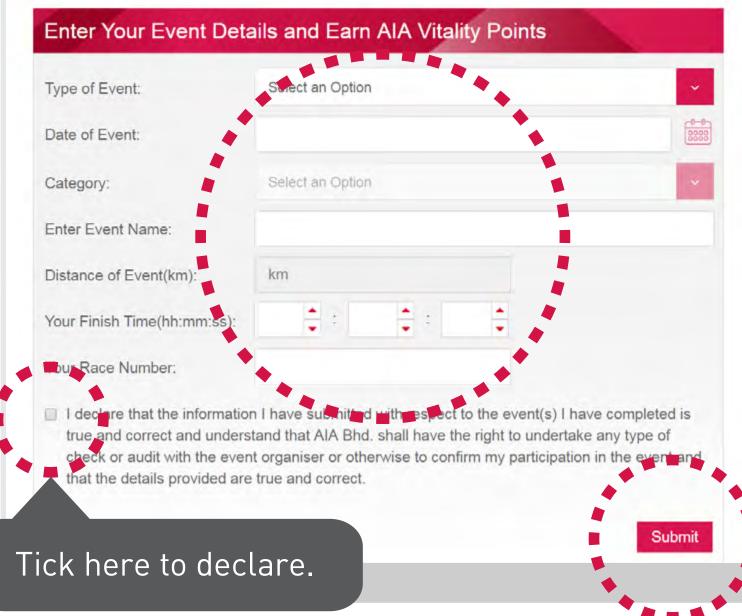

# **Organised Fitness Events**

Click here to claim points for Organised Fitness Events.

Click **Claim Points** from dropdown menu. Click 'Claim points now'.

### **Claim Points**

Key in all the information required. Tick the declaration and

click Submit

4.3